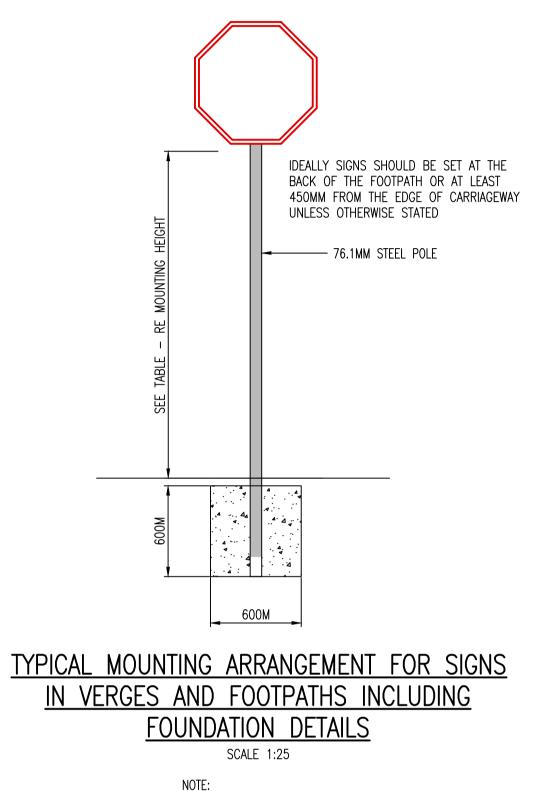

NOTES:

- 1. DO NOT SCALE. USE FIGURED DIMENSIONS ONLY.
- 2. THIS DRAWING IS TO BE READ IN CONJUNCTION WITH ALL OTHER RELEVANT ARCHITECTURAL AND ENGINEERING DRAWINGS.

POLE FOUNDATION 600MM X 600MM X 600MM DP LEAN MIX CONCRETE

| REV.                                                                                                                                                                                                                                                                                                                          | DATE |     | AM                       | ENDMENT                |    | DRN                 | APPD |
|-------------------------------------------------------------------------------------------------------------------------------------------------------------------------------------------------------------------------------------------------------------------------------------------------------------------------------|------|-----|--------------------------|------------------------|----|---------------------|------|
| STATUS FOR PLANNING ONLY<br>NOT FOR CONSTRUCTION                                                                                                                                                                                                                                                                              |      |     |                          |                        |    |                     |      |
| Waterman Moylan<br>Engineering Consultants<br>BLOCK S, EASTPOINT BUSINESS PARK, ALFIE BYRNE ROAD,<br>DUBLIN D03 H3F4 IRELAND. Tel: (01) 664 8900<br>Email: info@waterman-moylan.ie www.waterman-moylan.ie                                                                                                                     |      |     |                          |                        |    |                     |      |
| CLIENT TRAILFORD LTD                                                                                                                                                                                                                                                                                                          |      |     |                          |                        |    |                     |      |
| ARCHITECT NDBA ARCHITECTS                                                                                                                                                                                                                                                                                                     |      |     |                          |                        |    |                     |      |
| PROJECT                                                                                                                                                                                                                                                                                                                       |      |     |                          |                        |    |                     |      |
| PROPOSED RESIDENTIAL DEVELOPMENT,<br>RATHMULLAN,<br>DROGHEDA                                                                                                                                                                                                                                                                  |      |     |                          |                        |    |                     |      |
| TITLE                                                                                                                                                                                                                                                                                                                         |      |     |                          |                        |    |                     |      |
| TYPICAL ROAD CONSTRUCTION DETAILS                                                                                                                                                                                                                                                                                             |      |     |                          |                        |    |                     |      |
| DRAW<br><b>G.Byrr</b>                                                                                                                                                                                                                                                                                                         |      |     | DESIGNED<br><b>BW</b>    | APPROVI<br><b>JG</b>   |    | TE<br><b>G. '19</b> |      |
| scal<br><b>AS S</b>                                                                                                                                                                                                                                                                                                           |      | ©A1 | JOB NO.<br><b>18–014</b> | DRG. NO<br><b>P011</b> | RE | VISION              | N    |
| © 2017. This drawing is copyright. No part of this document may be re-produced or transmitted in any form or stored in any retrieval system of any nature without the written permission of the consulting engineer as copyright holder except as agreed for use on the project for which the document was originally issued. |      |     |                          |                        |    |                     |      |